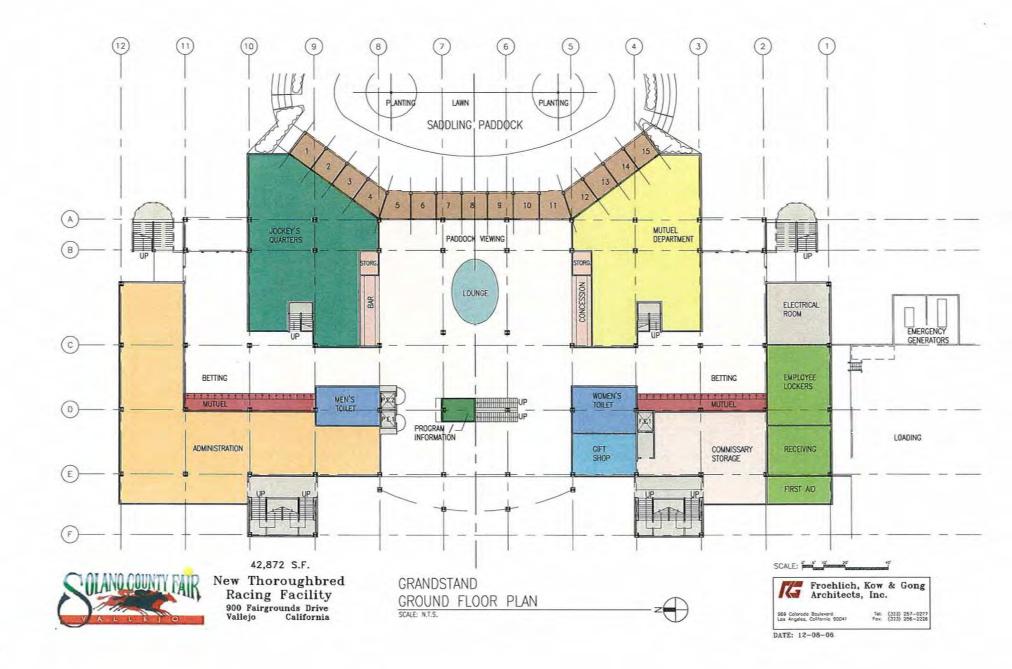

The Grandstand: Replace the existing outdated grandstand with a new grandstand structure that will provide comfort and convenience for 6000 racing patrons. Besides grandstand seats and box seats, it will also include enclosed table terrace dining, luxury suites, private party rooms, sport bar and a Satellite Wagering Facility. The supporting facilities included the Administration, Tote and Mutuel Operations, Betting Mutuel Windows, Lounges, Kitchen and Service Kitchens, Storages, Bars, Concessions and Toilets throughout the floors. The Jockey's Quarter will be housed inside the ground floor of the grandstand adjoining the new Saddling Paddock. The new Saddling Paddock and Winner Circle will be incorporated in the apron area between the grandstand and the racetrack for convenient viewing and presentation.

#### I. THE GRANDSTAND AND CLUBHOUSE FACILITY

#### A PROGRAM SUMMARY

The following program and space requirement is for the NEW GRANDSTAND facility to serve a maximum crowd of approximately 6000 patrons. The average attendance is estimated to be 1500.