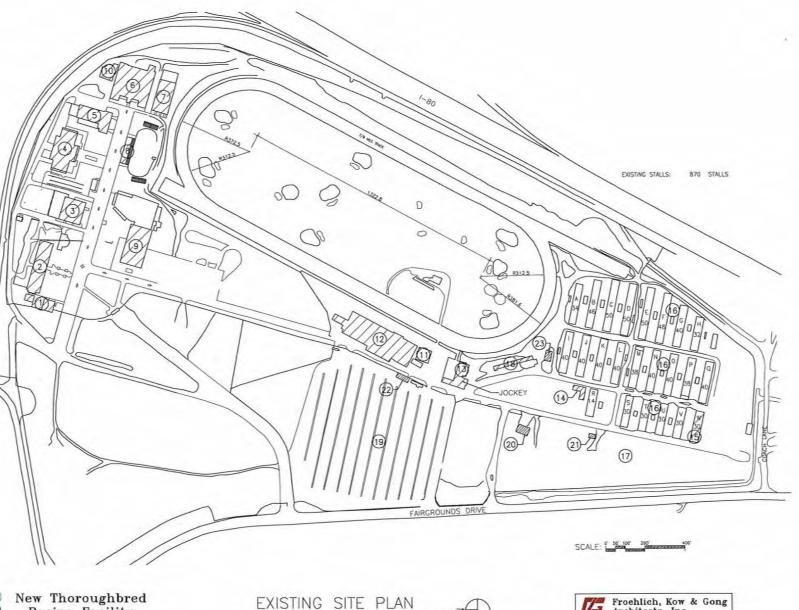

### THE EXISTING FACILITY

The existing Solano County Fairground consists of three major components: the racing facility, fair facility and leased facility.

The Racing Facility, located in the east, south and portion of the west site, includes a 7 furlong dirt track in good condition; an 870 stalls backstretch facility in poor condition, in addition to its flooding problem; jockeys quarters and paddock in fair/poor condition; the southern portion of the 6000 seats grandstand is in poor condition, while the northern portion of the grandstand addition is in fair condition.

The Fair Facility occupies the north-east portion of the site, is in relatively good condition. The area is fully landscaped and paved for fair activities.

The Lease Facility included the Marriott Courtyard Hotel in the north - west corner of the Fairground. The hotel was recently renovated with fully landscaped parking.

The balance of the Site consists of paved parking for more than 1500 cars, and undeveloped land used for overflow parking and other temporary uses.

#### LEGEND

ADMINISTRATION 1. 2. COUNTY BUILDING - EXHIBITION GIBSON HALL - SAT WAGERING McCORMICK HALL - EXHIBITION 4. 5. CIVIC BLDG. - PRESCHOOL GEM / MINERAL / MAINT. 6. LIVESTOCK (ENCLOSED) LIVESTOCK (SHEEP BARN) 7. (OPEN W/ ROOF) 8. GRANDSTAND FOR CONCERT ARENA EXPO HALL(EXH.) COMMERCIAL RENTAL 9. 10. MAINTENANCE YARD CLUB HOUSE 11. 12. GRANDSTAND JOCKEY'S QUARTERS / 13. STABLE ADMINISTRATION 14. DORMITORY (34) RECEIVING 15. 16. 17. STABLES (800) R.V. PARK HOLDING & TESTING 18. PAVED PARKING 19. 20. STABLE MAINTENANCE 21. MEN & WOMEN TOILET MEN & WOMEN TOILET 22. 23. MEN & WOMEN TOILET

ΥWH

STATE

FAIR DATE - JULY 12 - 23

I AND COUNTY

**Racing Facility** 900 Fairgrounds Drive Vallejo California

SCALE: N.T.S.