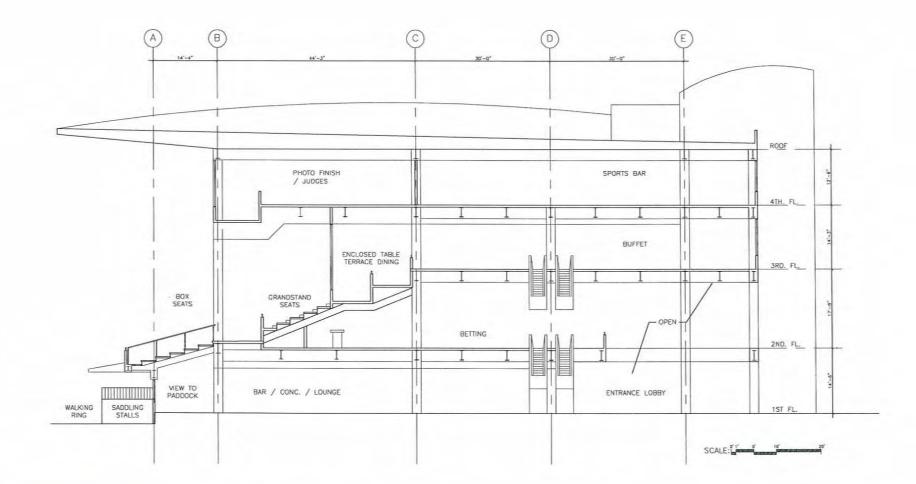

The Grandstand: Replace the existing outdated grandstand with a new grandstand structure that will provide comfort and convenience for 6000 racing patrons. Besides grandstand seats and box seats, it will also include enclosed table terrace dining, luxury suites, private party rooms, sport bar and a Satellite Wagering Facility. The supporting facilities included the Administration, Tote and Mutuel Operations, Betting Mutuel Windows, Lounges, Kitchen and Service Kitchens, Storages, Bars, Concessions and Toilets throughout the floors. The Jockey's Quarter will be housed inside the ground floor of the grandstand adjoining the new Saddling Paddock. The new Saddling Paddock and Winner Circle will be incorporated in the apron area between the grandstand and the racetrack for convenient viewing and presentation.

#### 3 Patrons Dispersal per level of building:

| Levels:                             | Type of Patrons           | No. of Patrons |     |
|-------------------------------------|---------------------------|----------------|-----|
| Ground floor:                       |                           |                |     |
| Ground floor Grandstand seats       | Grandstand                | 0              |     |
| Ground floor milling and Apron Area | Grandstand                | 2272           |     |
|                                     | Sub-Total                 | 22             | 272 |
| Second Floor                        |                           |                |     |
| Second floor Grandstand seats       | Grandstand                | 500            |     |
| Grandstand Reserved Box Seats       | Season Box holders        | 396            |     |
| Owners/Trainers - Box seats         | Owners/Trainers Reserved  | 180            |     |
| Public Box Seats                    | General box seats         | 72             |     |
| Milling                             | Betting/Lounge/bar        | 250            |     |
|                                     | Sub-Total                 | 13             | 398 |
| Third Floor                         |                           |                |     |
| Table Terrace Dining                | Reserved and open seating | 600            |     |
| Buffet                              | Open to all patrons       | 270            |     |
| Satellite Wagering                  | General patrons           | 390            |     |
| Milling                             | Betting/Lounge/bar        | 200            |     |
|                                     | Sub-Total                 |                | 460 |
| Fourth Floor                        |                           |                |     |
| Luxury Suites                       | Season Suite holders      | 180            |     |
| Private Party                       | General/Corporate patron  | 390            |     |
| Sports Bar                          | General patron            | 150            |     |
| Milling                             | Betting/Lounge/bar        | 150            |     |
|                                     | Sub-Total                 |                | 870 |
| Total                               |                           | 60             | 000 |

PLAZA PLAN SCALE: N.T.S.

Froehlich, Kow & Gong Architects, Inc.  $\otimes$ 969 Calarada Baulevard Las Angelas, California 90041

DATE: 12-08-06

Tel: (323) 257-0277 Fex: (323) 256-2226

.

.

SECTION @ FINISH LINE SCALE: N.T.S.