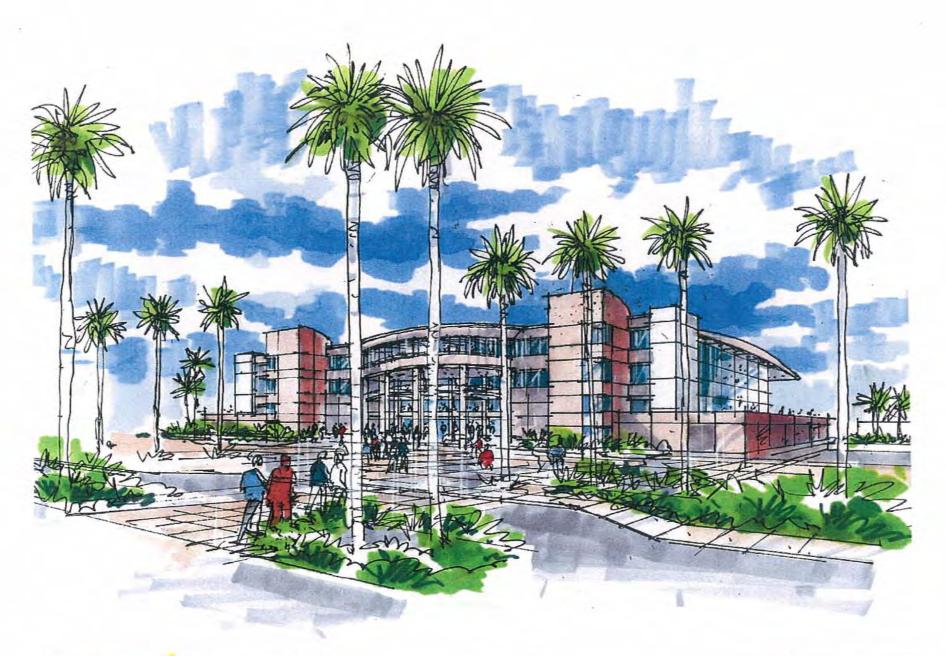

The Grandstand: Replace the existing outdated grandstand with a new grandstand structure that will provide comfort and convenience for 6000 racing patrons. Besides grandstand seats and box seats, it will also include enclosed table terrace dining, luxury suites, private party rooms, sport bar and a Satellite Wagering Facility. The supporting facilities included the Administration, Tote and Mutuel Operations, Betting Mutuel Windows, Lounges, Kitchen and Service Kitchens, Storages, Bars, Concessions and Toilets throughout the floors. The Jockey's Quarter will be housed inside the ground floor of the grandstand adjoining the new Saddling Paddock. The new Saddling Paddock and Winner Circle will be incorporated in the apron area between the grandstand and the racetrack for convenient viewing and presentation.

.

New Thoroughbred Racing Facility 900 Fairgrounds Drive Vallejo California

SECTION @ LUX SUITES

SECTION @ PRIVATE PARTY ROOM

GRANDSTAND

ENTRANCE GATEWAY