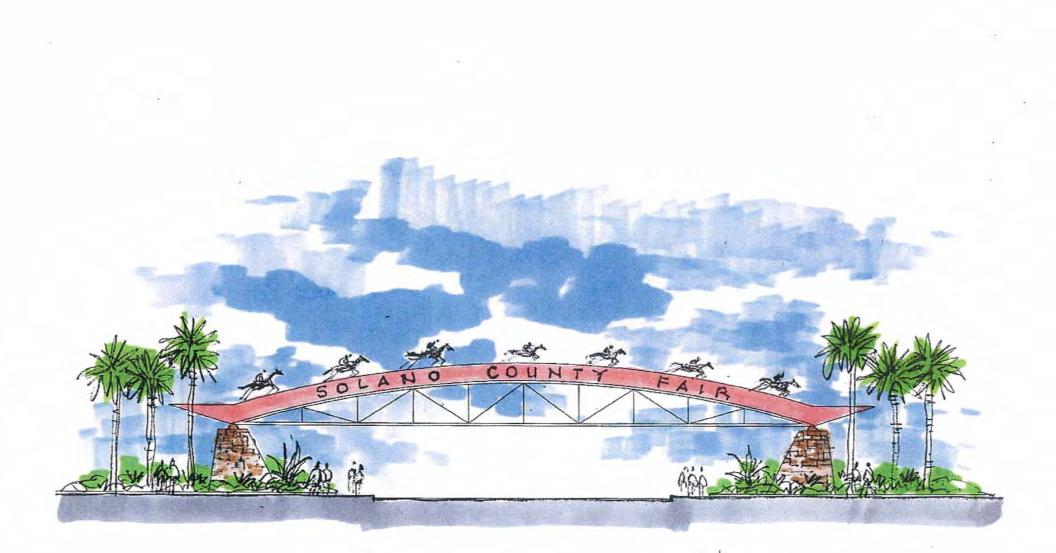

.

New Thoroughbred Racing Facility 900 Fairgrounds Drive Vallejo California

SECTION @ LUX SUITES

SECTION @ PRIVATE PARTY ROOM

GRANDSTAND

ENTRANCE GATEWAY