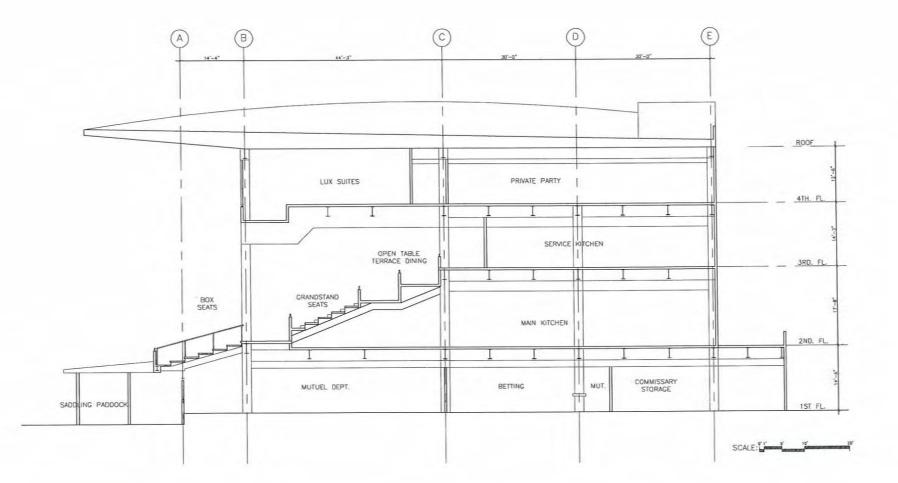

The Grandstand: Replace the existing outdated grandstand with a new grandstand structure that will provide comfort and convenience for 6000 racing patrons. Besides grandstand seats and box seats, it will also include enclosed table terrace dining, luxury suites, private party rooms, sport bar and a Satellite Wagering Facility. The supporting facilities included the Administration, Tote and Mutuel Operations, Betting Mutuel Windows, Lounges, Kitchen and Service Kitchens, Storages, Bars, Concessions and Toilets throughout the floors. The Jockey's Quarter will be housed inside the ground floor of the grandstand adjoining the new Saddling Paddock. The new Saddling Paddock and Winner Circle will be incorporated in the apron area between the grandstand and the racetrack for convenient viewing and presentation.

#### 3 Patrons Dispersal per level of building:

| Levels:                             | Type of Patrons           | No. of Patrons |     |
|-------------------------------------|---------------------------|----------------|-----|
| Ground floor:                       |                           |                |     |
| Ground floor Grandstand seats       | Grandstand                | 0              |     |
| Ground floor milling and Apron Area | Grandstand                | 2272           |     |
|                                     | Sub-Total                 | 22             | 272 |
| Second Floor                        |                           |                |     |
| Second floor Grandstand seats       | Grandstand                | 500            |     |
| Grandstand Reserved Box Seats       | Season Box holders        | 396            |     |
| Owners/Trainers - Box seats         | Owners/Trainers Reserved  | 180            |     |
| Public Box Seats                    | General box seats         | 72             |     |
| Milling                             | Betting/Lounge/bar        | 250            |     |
|                                     | Sub-Total                 | 13             | 398 |
| Third Floor                         |                           |                |     |
| Table Terrace Dining                | Reserved and open seating | 600            |     |
| Buffet                              | Open to all patrons       | 270            |     |
| Satellite Wagering                  | General patrons           | 390            |     |
| Milling                             | Betting/Lounge/bar        | 200            |     |
|                                     | Sub-Total                 |                | 460 |
| Fourth Floor                        |                           |                |     |
| Luxury Suites                       | Season Suite holders      | 180            |     |
| Private Party                       | General/Corporate patron  | 390            |     |
| Sports Bar                          | General patron            | 150            |     |
| Milling                             | Betting/Lounge/bar        | 150            |     |
|                                     | Sub-Total                 |                | 870 |
| Total                               |                           | 60             | 000 |

.

New Thoroughbred Racing Facility 900 Fairgrounds Drive Vallejo California

SECTION @ LUX SUITES

SECTION @ PRIVATE PARTY ROOM

GRANDSTAND

ENTRANCE GATEWAY