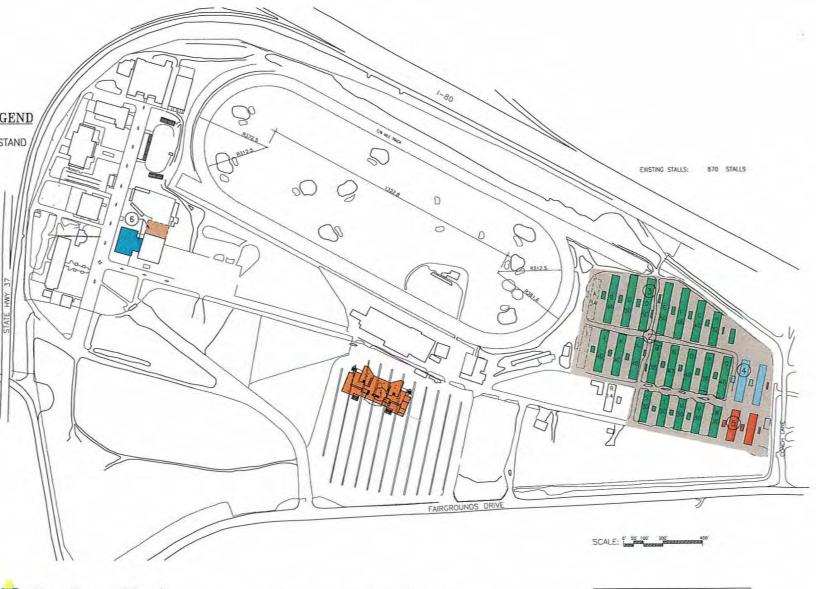

#### PHASE I CONSTRUCTION LEGEND

- 1. CONSTRUCTION OF NEW GRANDSTAND
- 2. STORM WATER MANAGEMENT 3. REPLACE ROOFING & PAINT EXISTING STABLES
- RELOCATE EXISTING STABLES(2)
  CONSTRUCT NEW STABLES
- CONSTRUCT NEW STABLES (60 STALLS)
   DEMOLISH PORTION OF
- DEMOLISH PORTION OF EXHIBIT BUILIDING & CONTRUCT NEW EXHIBIT BUILDING

New Thoroughbred Racing Facility 900 Fairgrounds Drive Vallejo California SITE PLAN - PHASE I

#### PHASE II CONSTRUCTION LEGEND,

- 1. CONSTRUCTION OF NEW GRANDSTAND
- 2. STORM WATER MANAGEMENT 3. REPLACE ROOFING &
- PAINT EXISTING STABLES 4. RELOCATE EXISTING STABLES(2)
- RELOCATE EXISTING STABLES(2)
  CONSTRUCT NEW STABLES
- (60 STALLS)
- DEMOLISH PORTION OF EXHIBIT BUILIDNG & CONTRUCT NEW EXHIBIT BUILDING

7. CONSTRUCT 1 MILE SYNTHETIC TRACK

- 8. CONSTRUCT 7 FURLONG TURF TRACK
- 9. CONSTRUCT INFIELD TUNNEL 10. CONSTRUCT PADDOCK & APRON
- 11. CONSTRUCT DORMITORY
- 12. CONSTRUCT NEW STABLES
- 13. STABLE PARKING
- 14. STABLE ADMINISTRATION/ CAFETERIA
- 15. MAINTENANCE
- 16. HOLDING & TESTING
- 17. DELIVERY
- 18. R.V. PARK
- 19. MAIN PARKING LOT
- 20. OVERFLOW PARKING LOT

HWY

New Thoroughbred Racing Facility 900 Fairgrounds Drive Vallejo California SITE PLAN - PHASE II