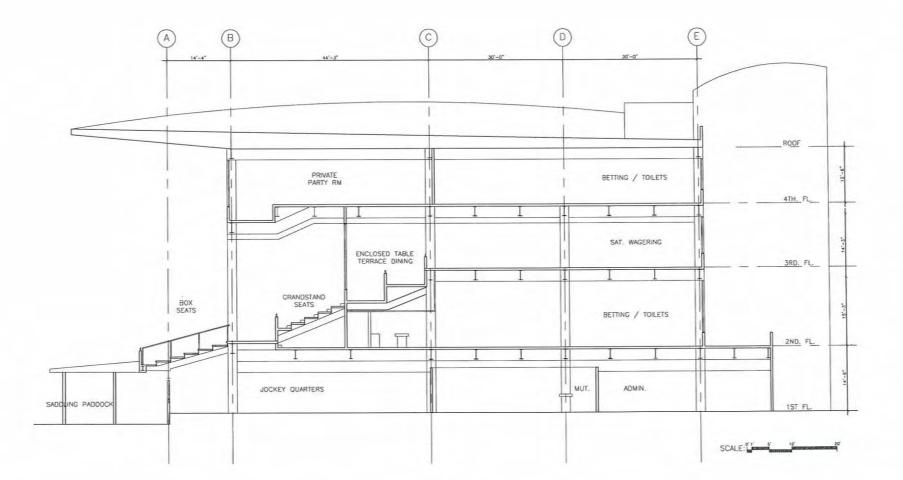

The Grandstand: Replace the existing outdated grandstand with a new grandstand structure that will provide comfort and convenience for 6000 racing patrons. Besides grandstand seats and box seats, it will also include enclosed table terrace dining, luxury suites, private party rooms, sport bar and a Satellite Wagering Facility. The supporting facilities included the Administration, Tote and Mutuel Operations, Betting Mutuel Windows, Lounges, Kitchen and Service Kitchens, Storages, Bars, Concessions and Toilets throughout the floors. The Jockey's Quarter will be housed inside the ground floor of the grandstand adjoining the new Saddling Paddock. The new Saddling Paddock and Winner Circle will be incorporated in the apron area between the grandstand and the racetrack for convenient viewing and presentation.

PLAZA PLAN SCALE: N.T.S.

Froehlich, Kow & Gong Architects, Inc.  $\otimes$ 969 Calarada Baulevard Las Angelas, California 90041

DATE: 12-08-06

Tel: (323) 257-0277 Fex: (323) 256-2226

.

.

SECTION @ FINISH LINE SCALE: N.T.S.

.

New Thoroughbred Racing Facility 900 Fairgrounds Drive Vallejo California

SECTION @ LUX SUITES

SECTION @ PRIVATE PARTY ROOM

GRANDSTAND

ENTRANCE GATEWAY