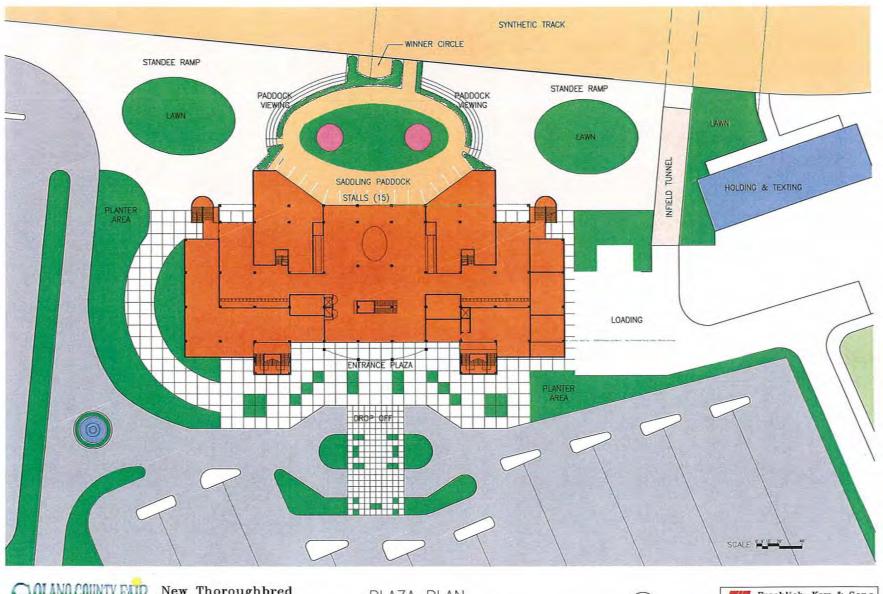

PLAZA PLAN SCALE: N.T.S.

Froehlich, Kow & Gong Architects, Inc.  $\otimes$ 969 Calarada Baulevard Las Angelas, California 90041

DATE: 12-08-06

Tel: (323) 257-0277 Fex: (323) 256-2226

.

.

SECTION @ FINISH LINE SCALE: N.T.S.

The Grandstand: Replace the existing outdated grandstand with a new grandstand structure that will provide comfort and convenience for 6000 racing patrons. Besides grandstand seats and box seats, it will also include enclosed table terrace dining, luxury suites, private party rooms, sport bar and a Satellite Wagering Facility. The supporting facilities included the Administration, Tote and Mutuel Operations, Betting Mutuel Windows, Lounges, Kitchen and Service Kitchens, Storages, Bars, Concessions and Toilets throughout the floors. The Jockey's Quarter will be housed inside the ground floor of the grandstand adjoining the new Saddling Paddock. The new Saddling Paddock and Winner Circle will be incorporated in the apron area between the grandstand and the racetrack for convenient viewing and presentation.