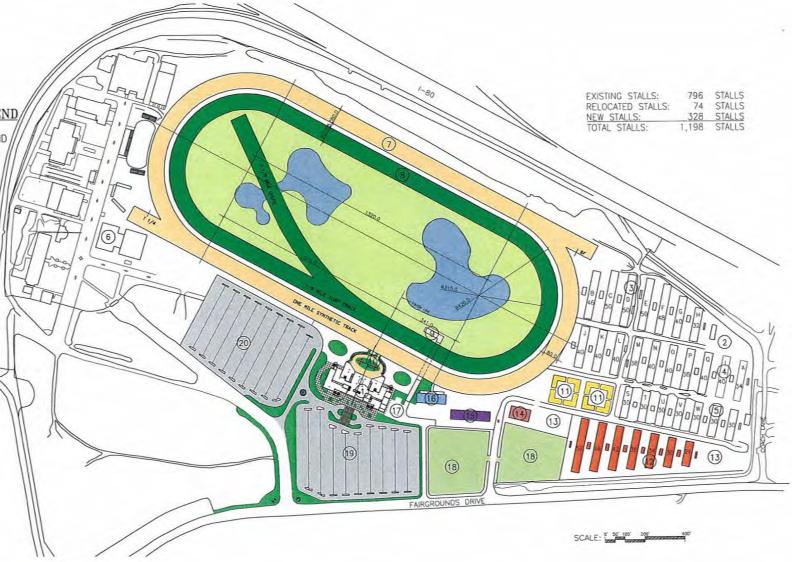

#### PHASE II CONSTRUCTION LEGEND,

- 1. CONSTRUCTION OF NEW GRANDSTAND
- 2. STORM WATER MANAGEMENT 3. REPLACE ROOFING &
- PAINT EXISTING STABLES 4. RELOCATE EXISTING STABLES(2)
- RELOCATE EXISTING STABLES(2)
  CONSTRUCT NEW STABLES
- (60 STALLS)
- DEMOLISH PORTION OF EXHIBIT BUILIDNG & CONTRUCT NEW EXHIBIT BUILDING

7. CONSTRUCT 1 MILE SYNTHETIC TRACK

- 8. CONSTRUCT 7 FURLONG TURF TRACK
- 9. CONSTRUCT INFIELD TUNNEL 10. CONSTRUCT PADDOCK & APRON
- 11. CONSTRUCT DORMITORY
- 12. CONSTRUCT NEW STABLES
- 13. STABLE PARKING
- 14. STABLE ADMINISTRATION/ CAFETERIA
- 15. MAINTENANCE
- 16. HOLDING & TESTING
- 17. DELIVERY
- 18. R.V. PARK
- 19. MAIN PARKING LOT
- 20. OVERFLOW PARKING LOT

HWY

New Thoroughbred Racing Facility 900 Fairgrounds Drive Vallejo California SITE PLAN - PHASE II

#### PHASE II CONSTRUCTION LEGEND

1. CONSTRUCTION OF NEW GRANDSTAND

HWY

STATE

- 2. STORM WATER MANAGEMENT 3. REPLACE ROOFING & PAINT EXISTING STABLES
- 4. RELOCATE EXISTING STABLES(2)
- CONSTRUCT NEW STABLES (60 STALLS)
- DEMOLISH PORTION OF EXHIBIT BUILIDING & CONTRUCT NEW EXHIBIT BUILDING
- 7. CONSTRUCT 1 MILE SYNTHETIC TRACK
- 8. CONSTRUCT 7 FURLONG TURF TRACK
- 9. CONSTRUCT INFIELD TUNNEL 10. CONSTRUCT PADDOCK & APRON
- 11. CONSTRUCT DORMITORY
- 12. CONSTRUCT NEW STABLES
- 13. STABLE PARKING
- 14. STABLE ADMINISTRATION/ CAFETERIA
- 15. MAINTENANCE
- 16. HOLDING & TESTING
- 17. DELIVERY
- 18. R.V. PARK
- 19. MAIN PARKING LOT
- 20. OVERFLOW PARKING LOT
- 21. RESERVED FOR FUTURE COMMERCIAL DEVELOPMENT

New Thoroughbred Racing Facility 900 Fairgrounds Drive Vallejo California FINAL SITE PLAN

| ľG                           | Froehlich,<br>Architects,     |              |   | Gong                 |
|------------------------------|-------------------------------|--------------|---|----------------------|
| 969 Coloreda<br>Los Angeles, | Boulevord<br>Colifornio 90041 | Tel:<br>Fext |   | 257-0277<br>256-2226 |
| DATE: 12                     | -08-06                        |              | - |                      |