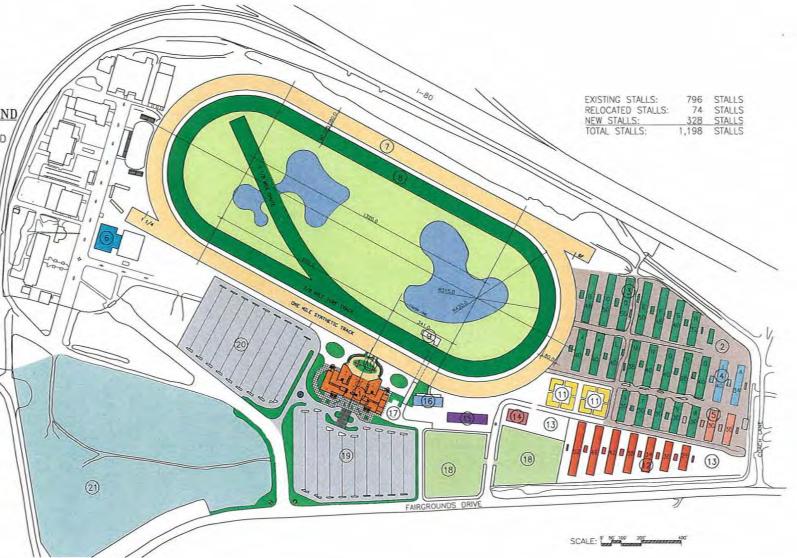

#### PHASE II CONSTRUCTION LEGEND

1. CONSTRUCTION OF NEW GRANDSTAND

HWY

STATE

- 2. STORM WATER MANAGEMENT 3. REPLACE ROOFING & PAINT EXISTING STABLES
- 4. RELOCATE EXISTING STABLES(2)
- CONSTRUCT NEW STABLES (60 STALLS)
- DEMOLISH PORTION OF EXHIBIT BUILIDING & CONTRUCT NEW EXHIBIT BUILDING
- 7. CONSTRUCT 1 MILE SYNTHETIC TRACK
- 8. CONSTRUCT 7 FURLONG TURF TRACK
- 9. CONSTRUCT INFIELD TUNNEL 10. CONSTRUCT PADDOCK & APRON
- 11. CONSTRUCT DORMITORY
- 12. CONSTRUCT NEW STABLES
- 13. STABLE PARKING
- 14. STABLE ADMINISTRATION/ CAFETERIA
- 15. MAINTENANCE
- 16. HOLDING & TESTING
- 17. DELIVERY
- 18. R.V. PARK
- 19. MAIN PARKING LOT
- 20. OVERFLOW PARKING LOT
- 21. RESERVED FOR FUTURE COMMERCIAL DEVELOPMENT

New Thoroughbred Racing Facility 900 Fairgrounds Drive Vallejo California FINAL SITE PLAN

| ľG                           | Froehlich,<br>Architects,     |              |   | Gong                 |
|------------------------------|-------------------------------|--------------|---|----------------------|
| 969 Coloreda<br>Los Angeles, | Boulevord<br>Colifornio 90041 | Tel:<br>Fext |   | 257-0277<br>256-2226 |
| DATE: 12                     | -08-06                        |              | - |                      |