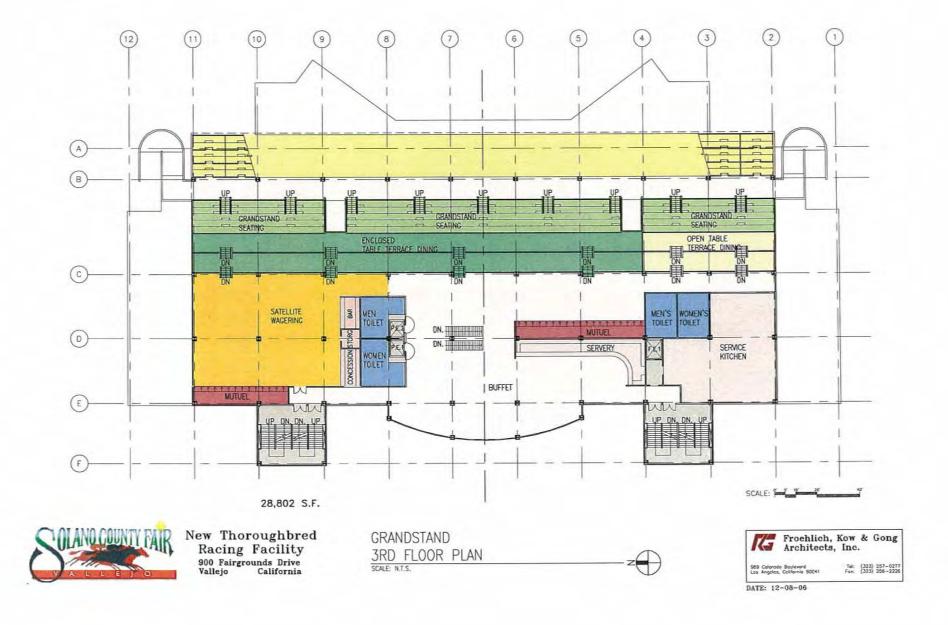

The Grandstand: Replace the existing outdated grandstand with a new grandstand structure that will provide comfort and convenience for 6000 racing patrons. Besides grandstand seats and box seats, it will also include enclosed table terrace dining, luxury suites, private party rooms, sport bar and a Satellite Wagering Facility. The supporting facilities included the Administration, Tote and Mutuel Operations, Betting Mutuel Windows, Lounges, Kitchen and Service Kitchens, Storages, Bars, Concessions and Toilets throughout the floors. The Jockey's Quarter will be housed inside the ground floor of the grandstand adjoining the new Saddling Paddock. The new Saddling Paddock and Winner Circle will be incorporated in the apron area between the grandstand and the racetrack for convenient viewing and presentation.

#### 3 Patrons Dispersal per level of building:

| Levels:                             | Type of Patrons           | No. of Patrons |     |
|-------------------------------------|---------------------------|----------------|-----|
| Ground floor:                       |                           |                |     |
| Ground floor Grandstand seats       | Grandstand                | 0              |     |
| Ground floor milling and Apron Area | Grandstand                | 2272           |     |
|                                     | Sub-Total                 | 22             | 272 |
| Second Floor                        |                           |                |     |
| Second floor Grandstand seats       | Grandstand                | 500            |     |
| Grandstand Reserved Box Seats       | Season Box holders        | 396            |     |
| Owners/Trainers - Box seats         | Owners/Trainers Reserved  | 180            |     |
| Public Box Seats                    | General box seats         | 72             |     |
| Milling                             | Betting/Lounge/bar        | 250            |     |
|                                     | Sub-Total                 | 13             | 398 |
| Third Floor                         |                           |                |     |
| Table Terrace Dining                | Reserved and open seating | 600            |     |
| Buffet                              | Open to all patrons       | 270            |     |
| Satellite Wagering                  | General patrons           | 390            |     |
| Milling                             | Betting/Lounge/bar        | 200            |     |
|                                     | Sub-Total                 |                | 460 |
| Fourth Floor                        |                           |                |     |
| Luxury Suites                       | Season Suite holders      | 180            |     |
| Private Party                       | General/Corporate patron  | 390            |     |
| Sports Bar                          | General patron            | 150            |     |
| Milling                             | Betting/Lounge/bar        | 150            |     |
|                                     | Sub-Total                 |                | 870 |
| Total                               |                           | 60             | 000 |