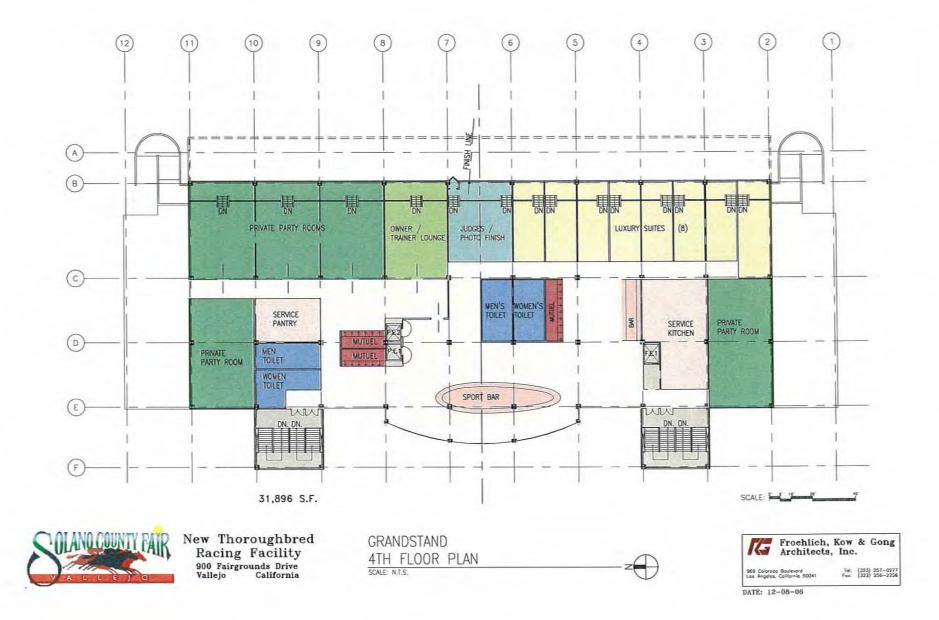

The Grandstand: Replace the existing outdated grandstand with a new grandstand structure that will provide comfort and convenience for 6000 racing patrons. Besides grandstand seats and box seats, it will also include enclosed table terrace dining, luxury suites, private party rooms, sport bar and a Satellite Wagering Facility. The supporting facilities included the Administration, Tote and Mutuel Operations, Betting Mutuel Windows, Lounges, Kitchen and Service Kitchens, Storages, Bars, Concessions and Toilets throughout the floors. The Jockey's Quarter will be housed inside the ground floor of the grandstand adjoining the new Saddling Paddock. The new Saddling Paddock and Winner Circle will be incorporated in the apron area between the grandstand and the racetrack for convenient viewing and presentation.

#### 3 Patrons Dispersal per level of building:

| Levels:                             | Type of Patrons           | No. of Patrons |     |
|-------------------------------------|---------------------------|----------------|-----|
| Ground floor:                       |                           |                |     |
| Ground floor Grandstand seats       | Grandstand                | 0              |     |
| Ground floor milling and Apron Area | Grandstand                | 2272           |     |
|                                     | Sub-Total                 | 22             | 272 |
| Second Floor                        |                           |                |     |
| Second floor Grandstand seats       | Grandstand                | 500            |     |
| Grandstand Reserved Box Seats       | Season Box holders        | 396            |     |
| Owners/Trainers - Box seats         | Owners/Trainers Reserved  | 180            |     |
| Public Box Seats                    | General box seats         | 72             |     |
| Milling                             | Betting/Lounge/bar        | 250            |     |
|                                     | Sub-Total                 | 13             | 398 |
| Third Floor                         |                           |                |     |
| Table Terrace Dining                | Reserved and open seating | 600            |     |
| Buffet                              | Open to all patrons       | 270            |     |
| Satellite Wagering                  | General patrons           | 390            |     |
| Milling                             | Betting/Lounge/bar        | 200            |     |
|                                     | Sub-Total                 |                | 460 |
| Fourth Floor                        |                           |                |     |
| Luxury Suites                       | Season Suite holders      | 180            |     |
| Private Party                       | General/Corporate patron  | 390            |     |
| Sports Bar                          | General patron            | 150            |     |
| Milling                             | Betting/Lounge/bar        | 150            |     |
|                                     | Sub-Total                 |                | 870 |
| Total                               |                           | 60             | 000 |