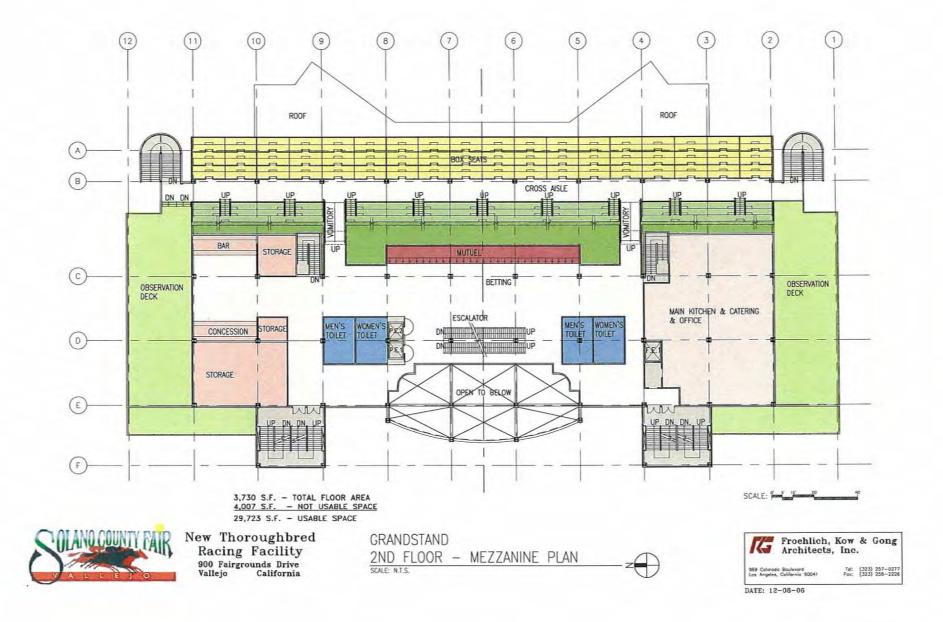

The Grandstand: Replace the existing outdated grandstand with a new grandstand structure that will provide comfort and convenience for 6000 racing patrons. Besides grandstand seats and box seats, it will also include enclosed table terrace dining, luxury suites, private party rooms, sport bar and a Satellite Wagering Facility. The supporting facilities included the Administration, Tote and Mutuel Operations, Betting Mutuel Windows, Lounges, Kitchen and Service Kitchens, Storages, Bars, Concessions and Toilets throughout the floors. The Jockey's Quarter will be housed inside the ground floor of the grandstand adjoining the new Saddling Paddock. The new Saddling Paddock and Winner Circle will be incorporated in the apron area between the grandstand and the racetrack for convenient viewing and presentation.

#### 3 Patrons Dispersal per level of building:

| Levels:                             | Type of Patrons           | No. of Patrons |     |
|-------------------------------------|---------------------------|----------------|-----|
| Ground floor:                       |                           |                |     |
| Ground floor Grandstand seats       | Grandstand                | 0              |     |
| Ground floor milling and Apron Area | Grandstand                | 2272           |     |
|                                     | Sub-Total                 | 22             | 272 |
| Second Floor                        |                           |                |     |
| Second floor Grandstand seats       | Grandstand                | 500            |     |
| Grandstand Reserved Box Seats       | Season Box holders        | 396            |     |
| Owners/Trainers - Box seats         | Owners/Trainers Reserved  | 180            |     |
| Public Box Seats                    | General box seats         | 72             |     |
| Milling                             | Betting/Lounge/bar        | 250            |     |
|                                     | Sub-Total                 | 13             | 398 |
| Third Floor                         |                           |                |     |
| Table Terrace Dining                | Reserved and open seating | 600            |     |
| Buffet                              | Open to all patrons       | 270            |     |
| Satellite Wagering                  | General patrons           | 390            |     |
| Milling                             | Betting/Lounge/bar        | 200            |     |
|                                     | Sub-Total                 |                | 460 |
| Fourth Floor                        |                           |                |     |
| Luxury Suites                       | Season Suite holders      | 180            |     |
| Private Party                       | General/Corporate patron  | 390            |     |
| Sports Bar                          | General patron            | 150            |     |
| Milling                             | Betting/Lounge/bar        | 150            |     |
|                                     | Sub-Total                 |                | 870 |
| Total                               |                           | 60             | 000 |